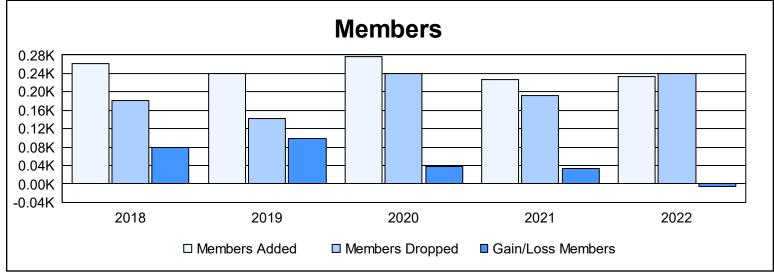

District 124 As of June 2022 Cumulative

| Year      | New<br>Clubs | Dropped<br>Clubs | Gain/<br>Loss<br>Clubs | New<br>Members | Charter<br>Members | Reinstate<br>Members | Transfer<br>Members | Total<br>Member<br>Added | Total<br>Members<br>Dropped | Gain/<br>Loss<br>Members |
|-----------|--------------|------------------|------------------------|----------------|--------------------|----------------------|---------------------|--------------------------|-----------------------------|--------------------------|
| 2017-2018 | 2            | 1                | 1                      | 181            | 75                 | 3                    | 2                   | 261                      | 181                         | 80                       |
| 2018-2019 | 3            | 0                | 3                      | 153            | 83                 | 0                    | 4                   | 240                      | 141                         | 99                       |
| 2019-2020 | 6            | 1                | 5                      | 111            | 156                | 7                    | 2                   | 276                      | 239                         | 37                       |
| 2020-2021 | 5            | 2                | 3                      | 99             | 121                | 6                    | 0                   | 226                      | 193                         | 33                       |
| 2021-2022 | 2            | 4                | -2                     | 151            | 65                 | 7                    | 10                  | 233                      | 239                         | -6                       |
| Average   | 4            | 2                | 2                      | 139            | 100                | 5                    | 4                   | 247                      | 199                         | 49                       |