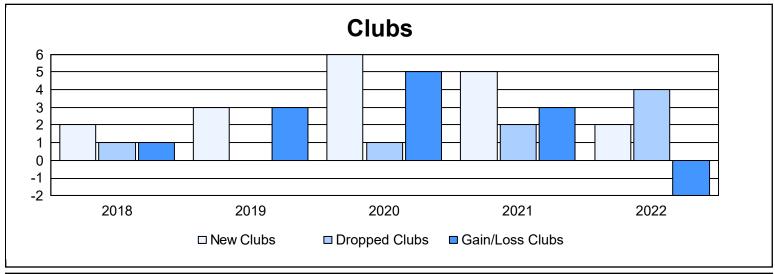

District 124 As of June 2022 Cumulative

| Year      | New<br>Clubs | Dropped<br>Clubs | Gain/<br>Loss<br>Clubs | New<br>Members | Charter<br>Members | Reinstate<br>Members | Transfer<br>Members | Total<br>Member<br>Added | Total<br>Members<br>Dropped | Gain/<br>Loss<br>Members |
|-----------|--------------|------------------|------------------------|----------------|--------------------|----------------------|---------------------|--------------------------|-----------------------------|--------------------------|
| 2017-2018 | 2            | 1                | 1                      | 181            | 75                 | 3                    | 2                   | 261                      | 181                         | 80                       |
| 2018-2019 | 3            | 0                | 3                      | 153            | 83                 | 0                    | 4                   | 240                      | 141                         | 99                       |
| 2019-2020 | 6            | 1                | 5                      | 111            | 156                | 7                    | 2                   | 276                      | 239                         | 37                       |
| 2020-2021 | 5            | 2                | 3                      | 99             | 121                | 6                    | 0                   | 226                      | 193                         | 33                       |
| 2021-2022 | 2            | 4                | -2                     | 151            | 65                 | 7                    | 10                  | 233                      | 239                         | -6                       |
| Average   | 4            | 2                | 2                      | 139            | 100                | 5                    | 4                   | 247                      | 199                         | 49                       |